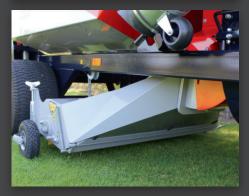

The all new trailed Trilo S<sub>3</sub> can be driven by a compact tractor, yet has a large 3 cubic metres capacity container. The 1.5 metre full floating brush head and low ground pressure allows the machine to work under the heaviest of conditions where others may struggle.