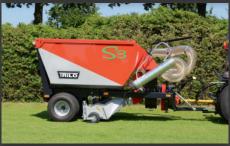

## **TRILO S3 Vacuum Sweeper**

The new S<sub>3</sub> vacuum sweeper is the latest to compliment the range of Trilo machines and is a versatile adaptable machine which can be used all year round.

Trilo are the leading manufacturer in the vacuum sweeper market and the latest model will deliver a professional easy collection of grass clippings, leaves and litter.

The all new trailed Trilo S<sub>3</sub> can be driven by a compact tractor, yet has a large 3 cubic metres capacity container. The 1.5 metre full floating brush head and low ground pressure allows the machine to work under the heaviest of conditions where others may struggle.