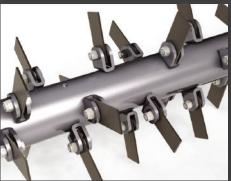

### **Options:**

- Scarifier with flailblades, 30 mm bladespacing and 3 mm thick blades
- · Flailshaft with twisted flails.
- Gulleybrush Ø 500 mm on right hand side (hydraulically driven)
- Wander hose Ø 200 mm x 5 metre long