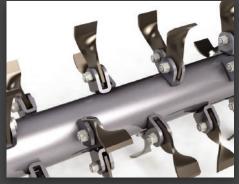

### **Options:**

- Scarifier with flailblades, 30 mm bladespacing and 3 mm thick blades
- · Flailshaft with twisted flails.
- Gulleybrush Ø 500 mm on right hand side (hydraulically driven)
- Wander hose Ø 200 mm x 5 metre long