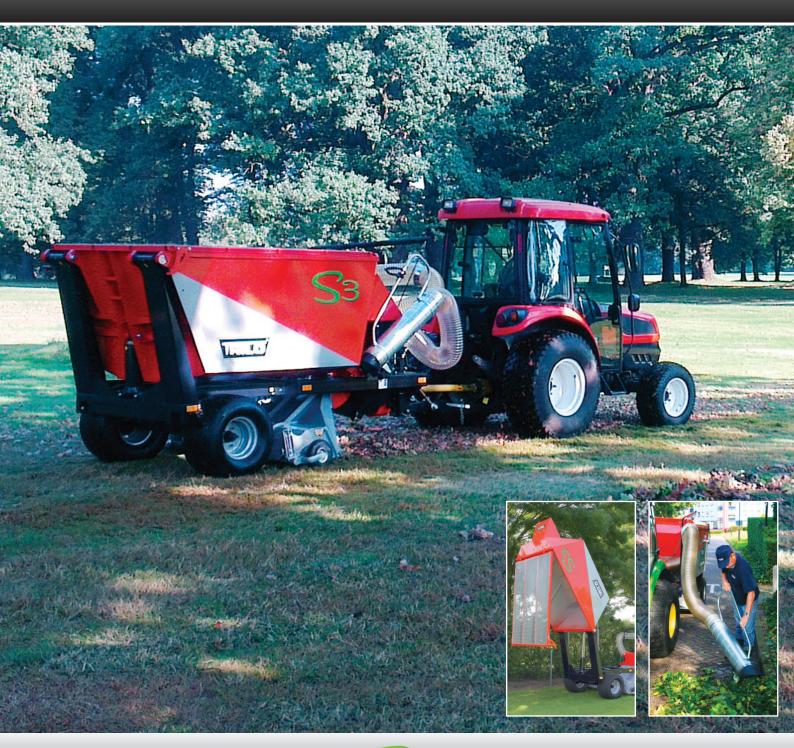

## **TRILO S3 Vacuum Sweeper**

The new S<sub>3</sub> vacuum sweeper is the latest to compliment the range of Trilo machines and is a versatile adaptable machine which can be used all year round.

Trilo are the leading manufacturer in the vacuum sweeper market and the latest model will deliver a professional easy collection of grass clippings, leaves and litter.

The all new trailed Trilo S<sub>3</sub> can be driven by a compact tractor, yet has a large 3 cubic metres capacity container. The 1.5 metre full floating brush head and low ground pressure allows the machine to work under the heaviest of conditions where others may struggle.

The heavy duty fan has an inspection trap in the lower part of the housing enabling easy cleaning. The 5 metre easy to use wanderhose has a 200mm diameter and allows easy cleaning of confined or restricted areas such as bunkers, shrubberies or refuse bins. The high tip container allows tipping into a skip or trailer.