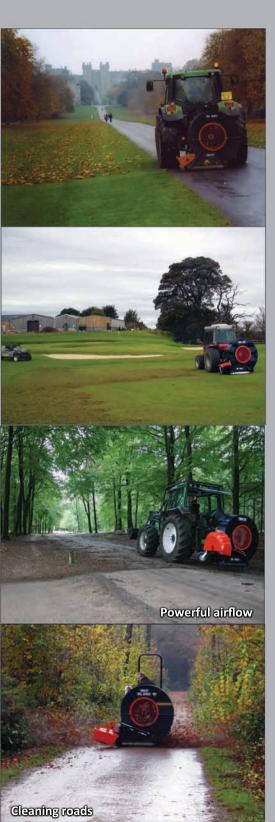

## **BL 400 the Silent**

- Blower with special low noise fan.
- In the front or at the back, hydraulic or mechanical driven.
- Exhaust optional with hydraulically or electric swing head.
- For tractors from 32 HP.