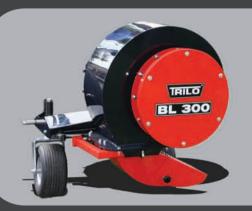

## **TRILO BL 300**

Fan: Ø 450 mm

Power: +20 HP PTO @ 540 RPM

Dimensions (LxHxW): 0.80 x 1.10 x 0.95 m

Weight: 150 kg

Aircapacity: 160 m³/min

Sound level: 89 dB (A)

Spout 180 degrees turnable by tractor hydraulics

# BL 300 the Light one

- Blower with high capacity fan.
- Mechanical or hydraulic driven.
- Exhaust standard with hydraulically swing head.
- Standard with wide castor wheels
- For tractors from +20 HP.