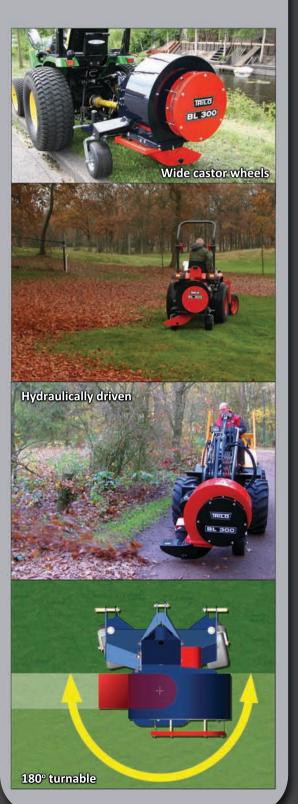

## **TRILO BL 300**

Fan: Ø 450 mm

Power: +20 HP PTO @ 540 RPM

Dimensions (LxHxW): 0.80 x 1.10 x 0.95 m

Weight: 150 kg

Aircapacity: 160 m³/min

Sound level: 89 dB (A)

Spout 180 degrees turnable by tractor hydraulics

# BL 300 the Light one

- Blower with high capacity fan.
- Mechanical or hydraulic driven.
- Exhaust standard with hydraulically swing head.
- Standard with wide castor wheels
- For tractors from +20 HP.