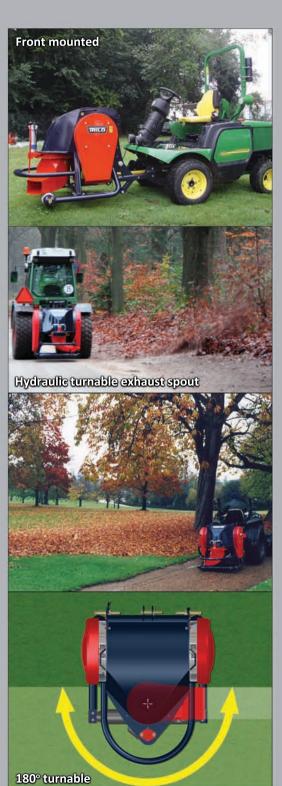

## **TRILO BL 300**

Fan: Ø 450 mm

Power: +20 HP PTO @ 540 RPM

Dimensions (LxHxW): 0.80 x 1.10 x 0.95 m

Weight: 150 kg

Aircapacity: 160 m³/min

Sound level: 89 dB (A)

Spout 180 degrees turnable by tractor hydraulics

# BL 300 the Light one

- Blower with high capacity fan.
- Mechanical or hydraulic driven.
- Exhaust standard with hydraulically swing head.
- Standard with wide castor wheels
- For tractors from +20 HP.