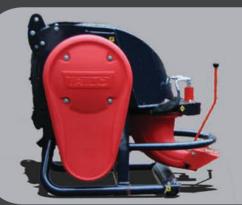

## **TRILO BL 400**

Fan: Ø 400 mm special shrouded fan, 14 blades
Power: +25 HP PTO @ 540 RPM
Dimensions (LxHxW): 1.35 x 0.96 x 1.05 m
Weight: 225 kg
Aircapacity: 285 m³/min
Sound level: 84 dB (A)
Spout 180 degrees turnable by hydraulics or 12 volt

## **BL 400 the Silent**

- Blower with special low noise fan.
- In the front or at the back, hydraulic or mechanical driven.
- Exhaust optional with hydraulically or electric swing head.
- For tractors from 32 HP.