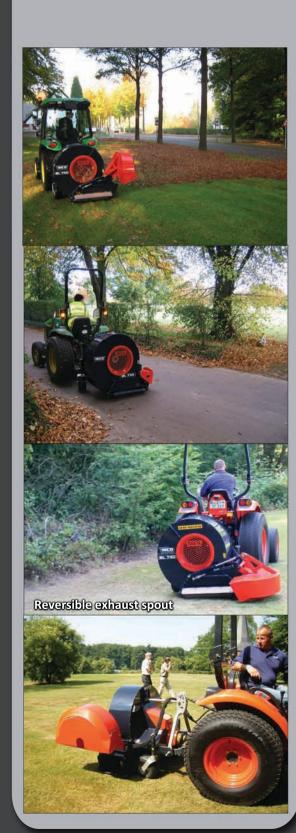

# **TRILO BL 740**

Fan: Ø 740 mm special shrouded fan, 9 blades
Power: +35 HP PTO @ 540 RPM
Dimensions (LxHxW): 1.15 x 1.42 x 1.10 m
Weight: 295 kg
Aircapacity: 338 m³/min
Sound level: 95 dB (A)
Optional 180 degree reverse spout

## BL 740 the Strong

- Compact blower with high capacity.
- With roller and swivel castor wheels.
- Optional with exhaust-reverse for working either at the left or at the righthandside.
- For tractors from 35 HP.