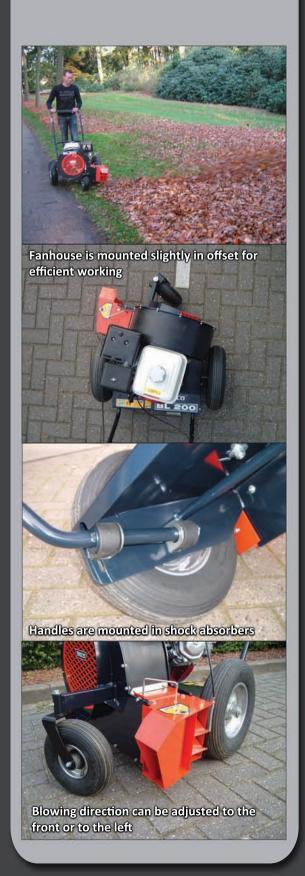

# **TRILO BL 200**

Fan: Ø 380 mm

Power: 9 HP Honda

Dimensions (LxHxW): 1.55 x 0.85 x 0.95 m

Weight: 79 kg

Aircapacity: 108 m³/min

Airspeed: 260 km/h

Sound level: 96 dB (A)

## BL 200 the Walk behind one

- Blower with high capacity.
- Exhaust to the left or forward direction.
- Standard with big diameter castor wheels
- Powered with 9 HP Honda engine.