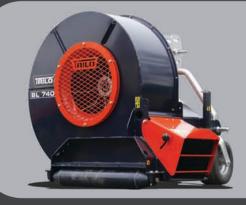

# **TRILO BL 740**

Fan: Ø 740 mm special shrouded fan, 9 blades
Power: +35 HP PTO @ 540 RPM
Dimensions (LxHxW): 1.15 x 1.42 x 1.10 m
Weight: 295 kg
Aircapacity: 338 m³/min
Sound level: 95 dB (A)
Optional 180 degree reverse spout

## BL 740 the Strong

- Compact blower with high capacity.
- With roller and swivel castor wheels.
- Optional with exhaust-reverse for working either at the left or at the righthandside.
- For tractors from 35 HP.