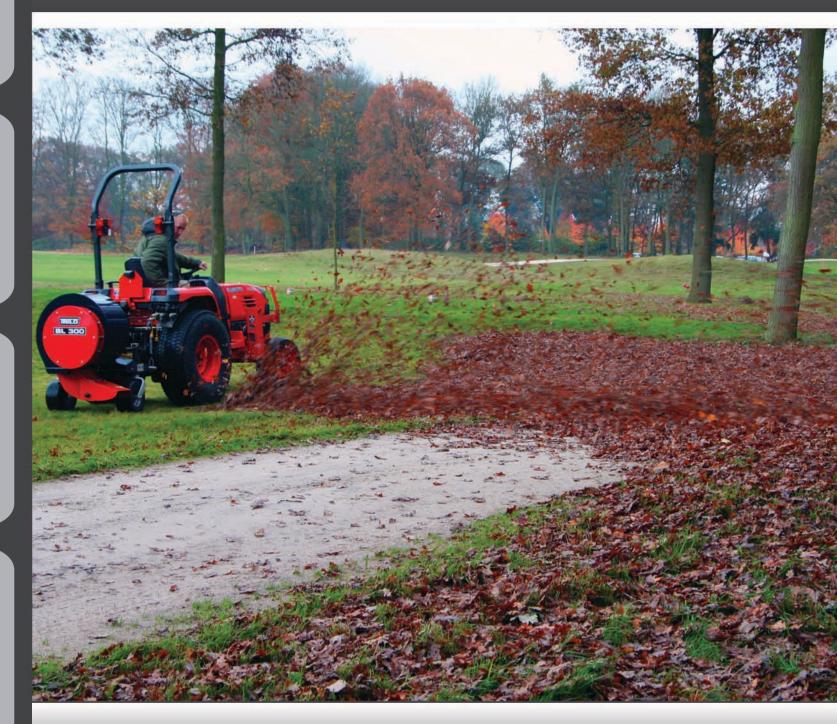

## **TRILO BL 300**

Fan: Ø 450 mm

Power: +20 HP PTO @ 540 RPM

Dimensions (LxHxW): 0.80 x 1.10 x 0.95 m

Weight: 150 kg

Aircapacity: 160 m³/min

Sound level: 89 dB (A)

Spout 180 degrees turnable by tractor hydraulics

# BL 300 the Light one

- Blower with high capacity fan.
- Mechanical or hydraulic driven.
- Exhaust standard with hydraulically swing head.
- Standard with wide castor wheels
- For tractors from +20 HP.