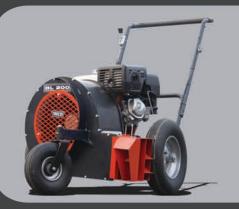

# **TRILO BL 200**

Fan: Ø 380 mm

Power: 9 HP Honda

Dimensions (LxHxW): 1.55 x 0.85 x 0.95 m

Weight: 79 kg

Aircapacity: 108 m³/min

Airspeed: 260 km/h

Sound level: 96 dB (A)

## BL 200 the Walk behind one

- Blower with high capacity.
- Exhaust to the left or forward direction.
- Standard with big diameter castor wheels
- Powered with 9 HP Honda engine.